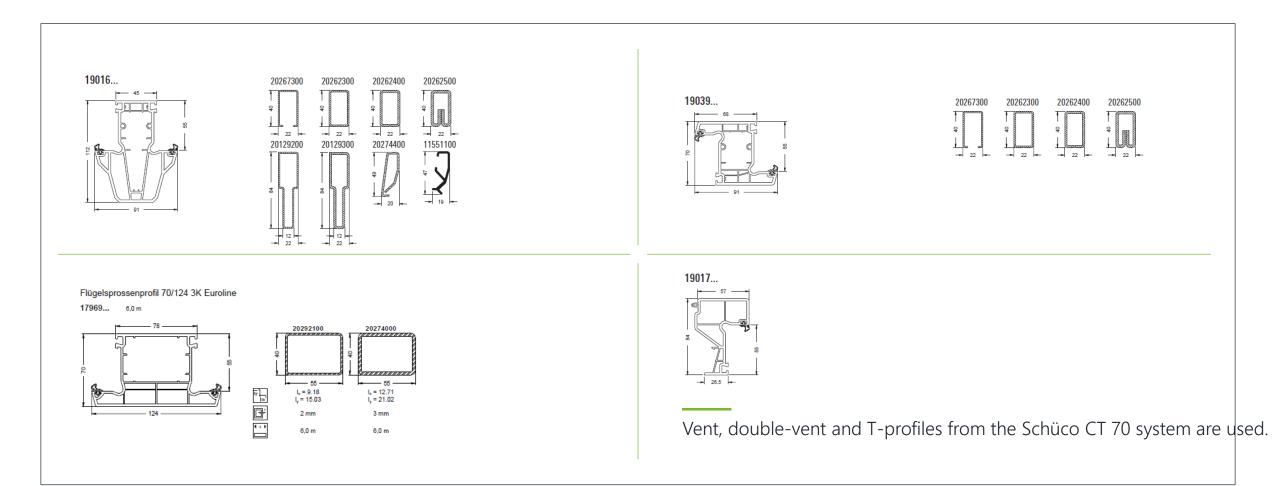

#### T-profiles / transom profile, reverse rebate and Z-shaped profiles

Surface finishing