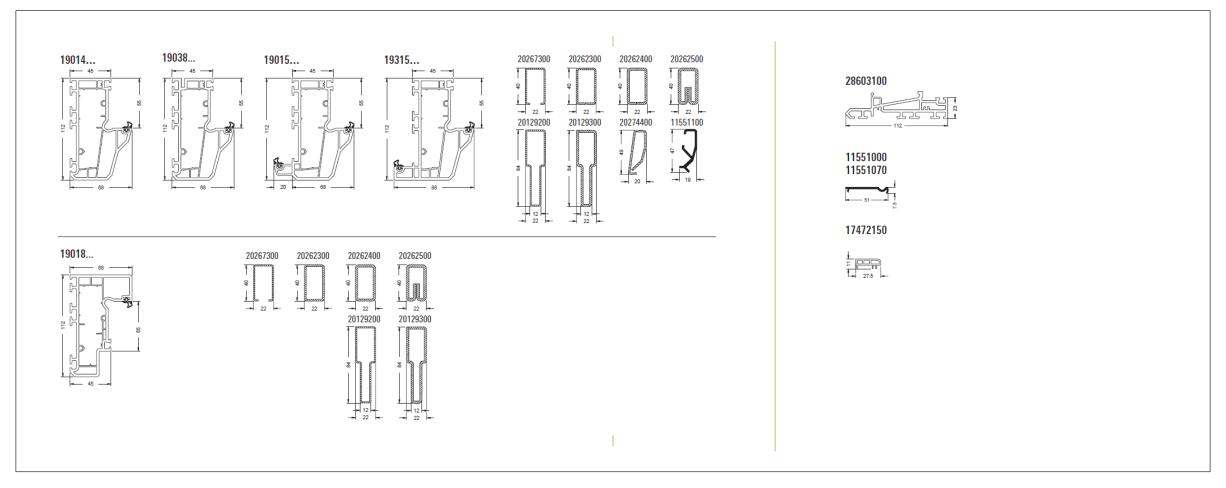

red to country-specific building renovation requirements.



#### System features



#### System dimensions

Basic depth of outer frame: 112 mm Basic depth of vent frame: 70 mm

Rebate height of outer frame and T-profiles: 3 mm Rebate height of vent: 5 mm

Glass edge cover: 20 mm

Glazing from 4 to 42 mm (gasket replacement) possible



# Schüco CT 70 Accent Gasket system

Functional gaskets in the vent frame made of EPDM (rolled in the factory).

Rebate gasket in the outer frame and T-profile made of SEB

No gasket replacement for fixed glazing

Innovative gasket geometries with wide surfaces ensure excellent weathertightness of joints

The flush fitting gaskets blend in perfectly with the appearance of the window







"Vertical look" sliding window







#### Outer frame / threshold





#### T-profiles / transom profile, reverse rebate and Z-shaped profiles





Surface finishing

# Colour-matched base components



#### Schüco UnlimitedFinish







#### Range of more than

300 standard and special foils in metallic and single colours or woodgrain finishes

# Thank you