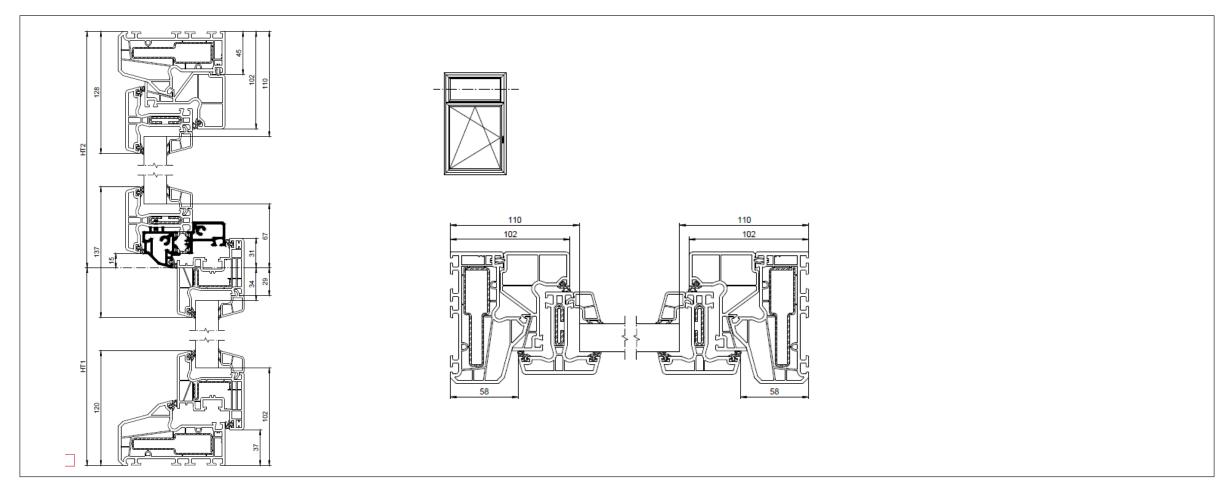

#### Outer frame / threshold

#### T-profiles / transom profile, reverse rebate and Z-shaped profiles

Surface finishing