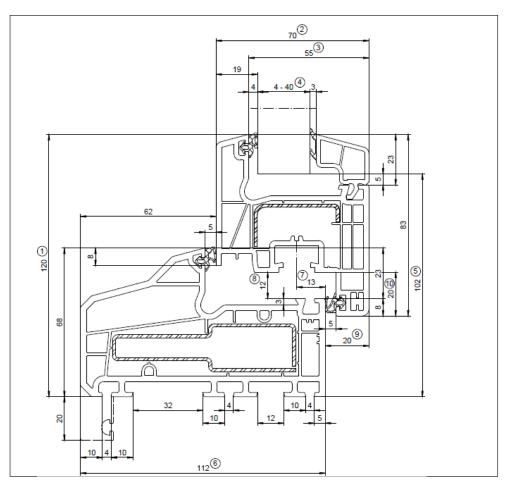

#### System dimensions

Basic depth of outer frame: 112 mm Basic depth of vent frame: 70 mm

Rebate height of outer frame and T-profiles: 3 mm Rebate height of vent: 5 mm

Glass edge cover: 20 mm

Glazing from 4 to 42 mm (gasket replacement) possible