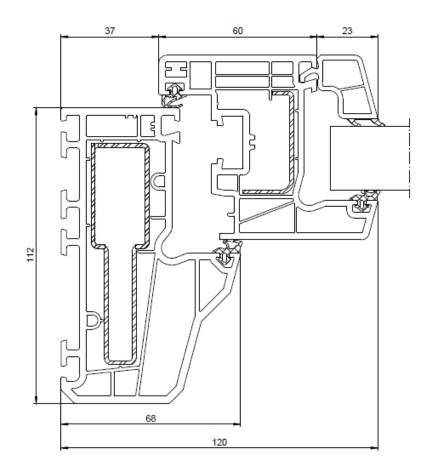

#### System dimensions

Basic depth of outer frame: 112 mm Basic depth of vent frame: 70 mm

Rebate height of outer frame and T-profiles: 3 mm Rebate height of vent: 5 mm

Glass edge cover: 20 mm

Glazing from 4 to 42 mm (gasket replacement) possible