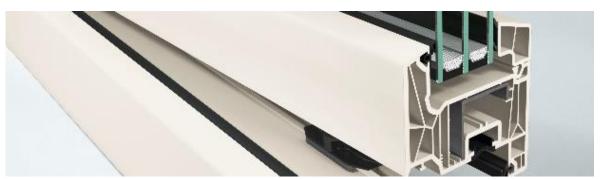

# Schüco Corona CT 70 Accent System features

The rebate gasket system is based on the Schüco CT 70 series.

With its distinctive outer frame contour, Schüco CT 70 Accent allows PVC-U units to be reproduced in a timber look.

Window and door units with good thermal insulation can be fabricated with the Schüco CT 70 Accent profile system, as the 5-chamber construction with an installation depth of 112 mm provides effective thermal insulation.

#### System dimensions

Basic depth of outer frame: 112 mm Basic depth of vent frame: 70 mm

Rebate height of outer frame and T-profiles: 3 mm Rebate height of vent: 5 mm

Glass edge cover: 20 mm

Glazing from 4 to 42 mm (gasket replacement) possible

# Schüco CT 70 Accent Gasket system

Functional gaskets in the vent frame made of EPDM (rolled in the factory).

Rebate gasket in the outer frame and T-profile made of SEB

No gasket replacement for fixed glazing

Innovative gasket geometries with wide surfaces ensure excellent weathertightness of joints

The flush fitting gaskets blend in perfectly with the appearance of the window

"Vertical look" sliding window