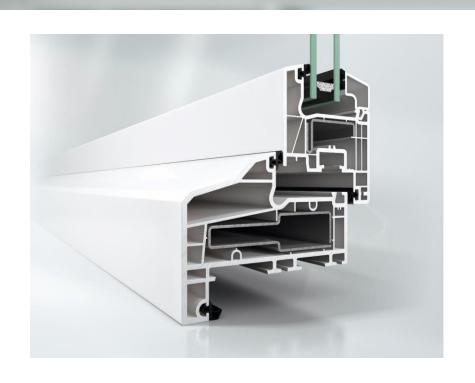

# Schüco Corona CT 70 Accent System features

The rebate gasket system is based on the Schüco CT 70 series.

With its distinctive outer frame contour, Schüco CT 70 Accent allows PVC-U units to be reproduced in a timber look.

Window and door units with good thermal insulation can be fabricated with the Schüco CT 70 Accent profile system, as the 5-chamber construction with an installation depth of 112 mm provides effective thermal insulation.