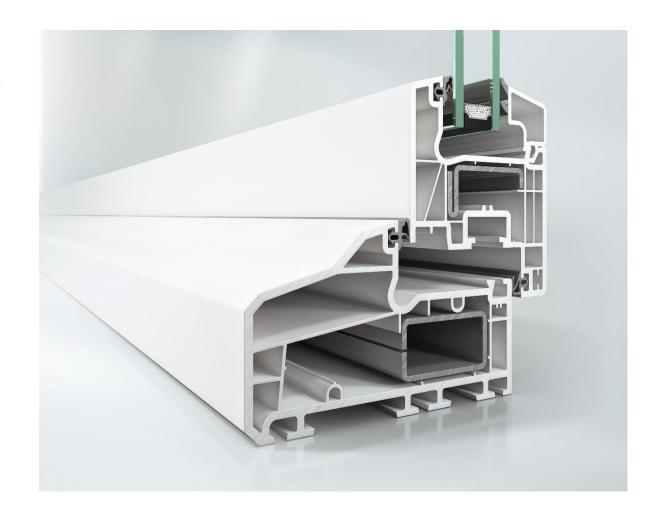

Window and door units with good thermal insulation can be fabricated with the Schüco CT 70 Accent profile system, as the 5-chamber construction with an installation depth of 112 mm provides effective thermal insulation.

#### System dimensions

Basic depth of outer frame: 112 mm Basic depth of vent frame: 70 mm

Rebate height of outer frame and T-profiles: 3 mm Rebate height of vent: 5 mm

Glass edge cover: 20 mm

Glazing from 4 to 42 mm (gasket replacement) possible